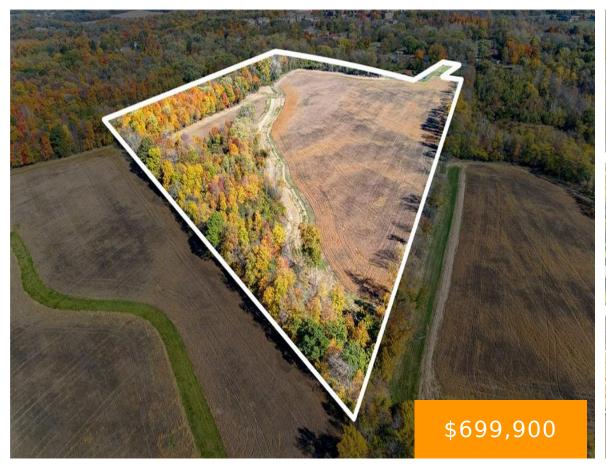

#### **WILBERFORCE CLIFTON, ROAD, XENIA TWP, OH, 45384**

https://www.flourishteam.com

Discover the perfect blend of tranquility and opportunity with this expansive 39.526 acre property! Two parcels of land being sold together (38.837 acres & .689 acre). Located in Xenia Township (no city tax) minutes from Wilberforce & Central State Universities. This versatile land offers endless possibilities. Whether you dream of building your custom home, starting [...]

#### **Location Details**

County Or Parish: Greene

Directions: US 42 N. to exit 55 from US 35 E. Left on US 35 Bus

W/Bickett Rd, Right on US 42 N to Wilberforce Clifton Rd.

School District: Xenia

**Zoning:** Agricultural