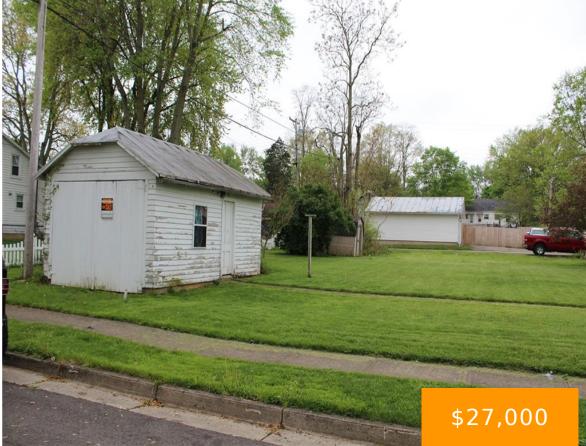

### WALNUT ST, LEWISBURG, OH 45338, USA

https://www.flourishteam.com

Single family lot, located in town in Tri County North School district. Water, sewer and natural gas available. Small garage on lot.

- Single Family Lot
- Active