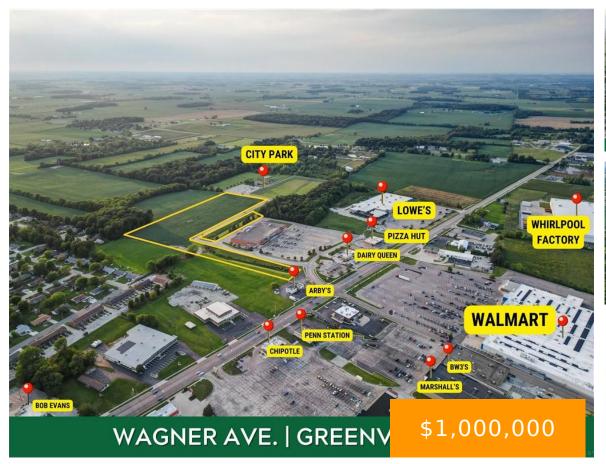

#### **WAGNER AVENUE GREENVILLE OH 45331**

https://www.flourishteam.com

Exceptional subdivision opportunity in the heart of Darke County with this expansive 12.526-acre lot, perfectly situated just off Wagner Ave., next to North Park. Offering approximately 10 usable acres, this prime land is presently zoned SR3, making it ideal for various development possibilities. With outstanding visibility, this property offers incredible potential. The seller has completed [...]