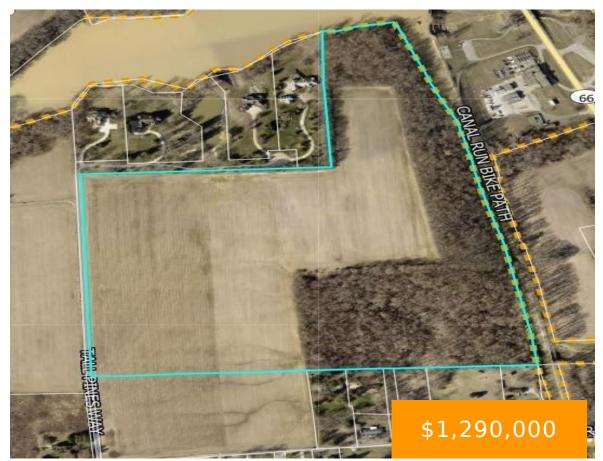

#### W STATE ROUTE 66 ROAD PIQUA OH 45356

https://www.flourishteam.com

Rare Opportunity...+/-85.982 acres (2 lots) offers ideal development options with frontage along Ziegler Rd. Currently comprised of +/-56.935 tillable acres and +/-27.597 wooded acres that backs to Swift Run. Current zoning is agricultural.

#### **Location Details**

County Or Parish: Miami School District: Piqua

**Directions:** Main to N on Riverside/Broadway/SR 66, L on Ziegler **Zoning:** Agricultural

# **Property Features**

Land Features: Lakefront, Wooded Road Type: paved

**Frontage:** +/-998 **Timber:** +/-27.5