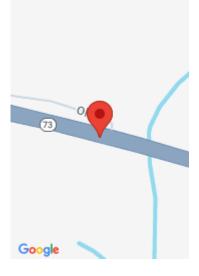

## **Location Details**

County Or Parish: Warren Directions: I-75 East on Route 73, to Left at KFC (844 W Central) Property is located on East side of KFC School District: Franklin Zoning: Commercial