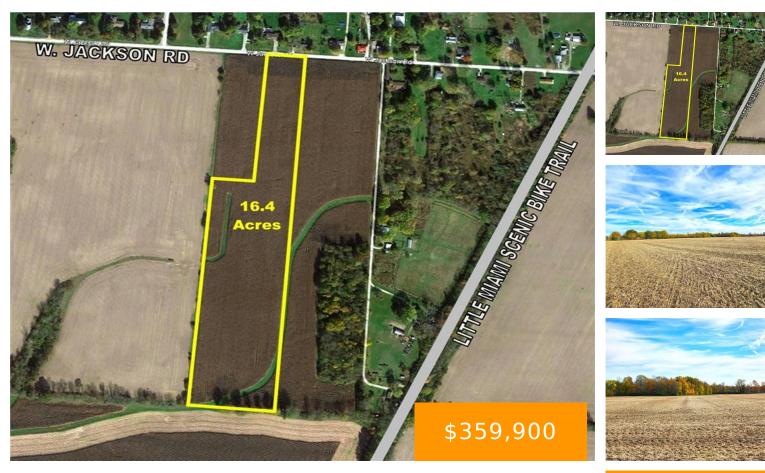

# TRACT 2, W, JACKSON, ROAD, SPRINGFIELD, OH, 45502

https://www.flourishteam.com

Tract 2, W, Jackson, Road, Springfield, OH, 45502

Tract 2: Newly surveyed 16.4 acre building lot located just north of the Village of Yellow Springs & Youngs Jersey Dairy and only a quarter mile from the Little Miami Scenic Bike Trail. Beautiful setting with rolling topography and scenic views of the rolling countryside. This lot has been soil tested with septic system approval [...]

#### County Or Parish: Clark

**Directions:** From Yellow Springs, go north on US 68 past Youngs Jersey Dairy. Turn left on W. Jackson Rd to property. Watch for signs.

## **Property Features**

Road Type: County Timber: No Frontage: 220'