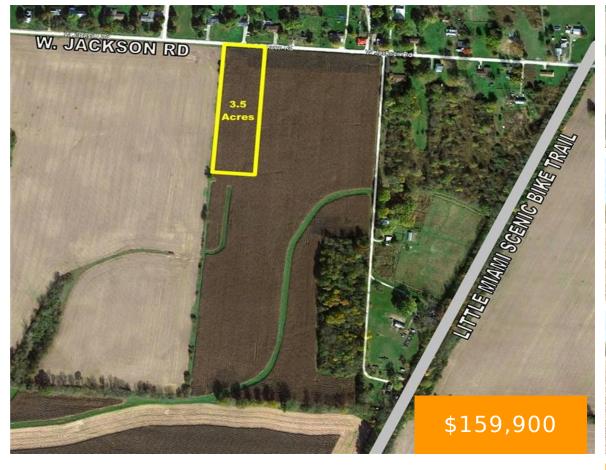

# TRACT 1, W, JACKSON, ROAD, SPRINGFIELD, OH, 45502

https://www.flourishteam.com

Tract 1, W, Jackson, Road, Springfield, OH, 45502

Tract 1: Newly surveyed 3.5 acre building lot located just north of the Village of Yellow Springs & Youngs Jersey Dairy and only a quarter mile from the Little Miami Scenic Bike Trail. This lot has been soil tested with septic system approval and is ready for your custom home. The lot features 194 feet [...]

#### **Property Details**

**Lot Dimensions:** 194'x776' **Parcel Number:** 1801100016302001(2)

**Distressed Property:** None

Aerial YN: 1

**Transaction Type:** Sale

## **Property Features**

Road Type: County Frontage: 194'

Timber: No