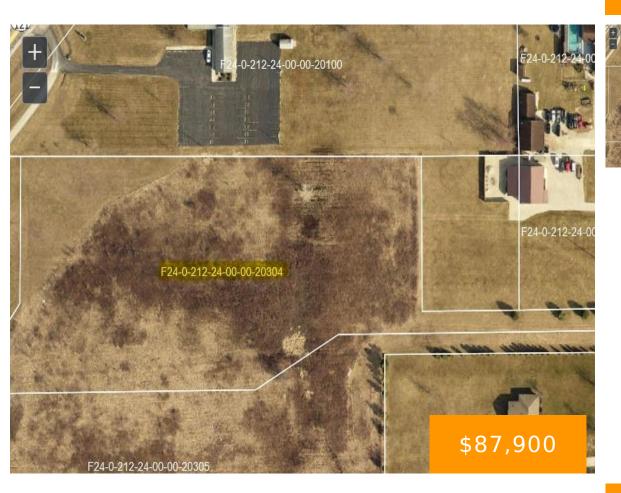

#### **TBD JAYSVILLE-ST JOHNS GREENVILLE TWP OH 45331**

https://www.flourishteam.com

TBD Jaysville-St Johns Greenville Twp OH 45331

Irregular property along Jaysville-St John road near intersection of Kruckeburg Rd and Rt 121.

### **Location Details**

County Or Parish: Darke

Greenville

**Directions:** SR 36 to Jaysville St Johns, turn north. Pass Kruckeburg Rd, half mile north. Property is on west side.

# **Property Details**

Lot Dimensions: irregular Distressed Property: None

Parcel Number: F24021224000020304 Transaction Type: Sale