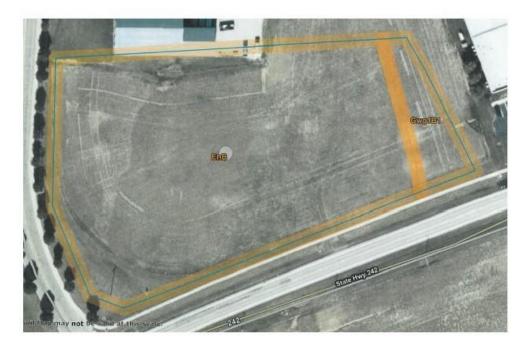

# OH-121, VERSAILLES, OH, USA

https://www.flourishteam.com

\$299,100

Excellent location on busy state highway in Versailles, OH 4.99 Acres m/l

## **Location Details**

County Or Parish: Darke Directions: Wst edge of Versailles on St Rt 121

School District: Versailles
Zoning: Residential, Agricultural, Commercial

## **Property Details**

Lot Dimensions: 4.99 Subdivision Name: Pfp Sub Distressed Property: None

Parcel Number: T76231124020110100 Aerial YN: 1 Transaction Type: Sale

## **Property Features**

Land Features: Corner Lot Frontage: yes

Road Type: paved Timber: n