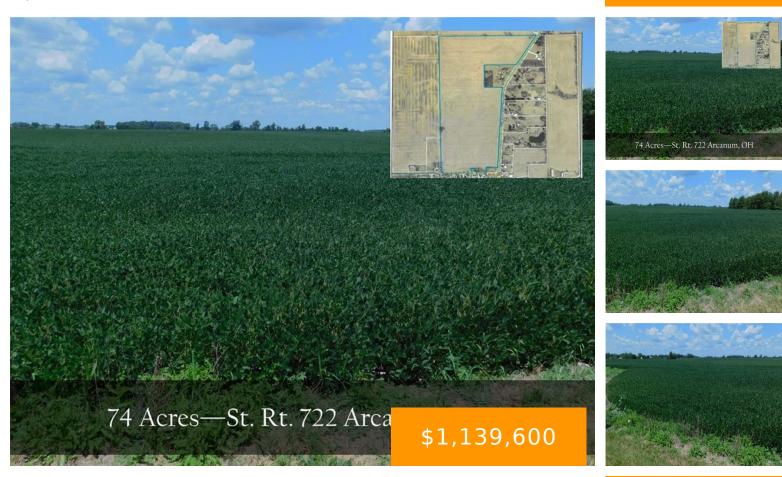

#### ST RT 722, TWIN TWP, OH, 45304

https://www.flourishteam.com

This property spans 74 acres, with 68.1 acres dedicated to tillable farmland. It is conveniently located just east of Arcanum. The expansive, fertile land offers ample opportunities for agricultural use and is easily accessible from the main road. Whether you're looking to expand your farming operation or invest in a prime piece of rural real [...]