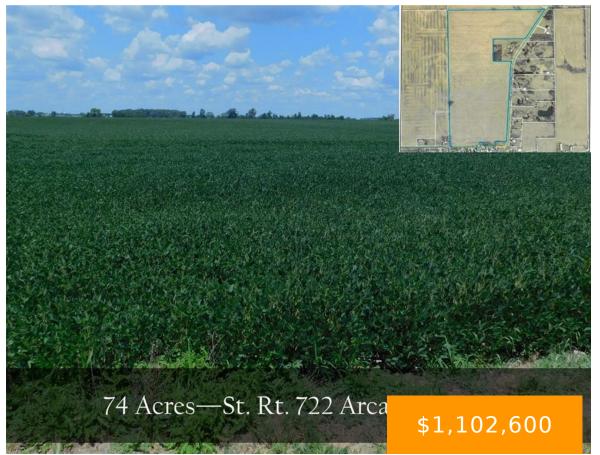

#### ST RT 722, ARCANUM, OH, 45304

https://www.flourishteam.com

This property spans 74 acres, with 68.1 acres dedicated to tillable farmland. It is conveniently located just east of Arcanum. The expansive, fertile land offers ample opportunities for agricultural use and is easily accessible from the main road. Whether you're looking to expand your farming operation or invest in a prime piece of rural real [...]