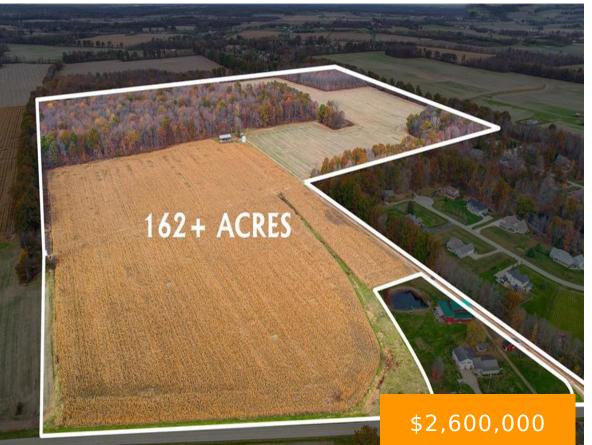

#### ST RT 350, CLARKSVILLE, OH, 45113

https://www.flourishteam.com

162+ acres of land in Warren County Ohio between Cincinnati, Columbus, Dayton & Wilmington with access to (I-71) & Montgomery Rd (3-C Highway). The land is a blend of partially cleared areas, mature woods, a pond & a creek, creating a natural haven for privacy, hunting, or potential development. Formerly a campground, the property includes [...]

#### **Property Features**

Land Features: Access,Creek,Pond,WoodedOutside Features: Other, OtherUtilities: City Water,Utilities at Street,WellRoad Type: gravelFrontage: 901.5Timber: 70