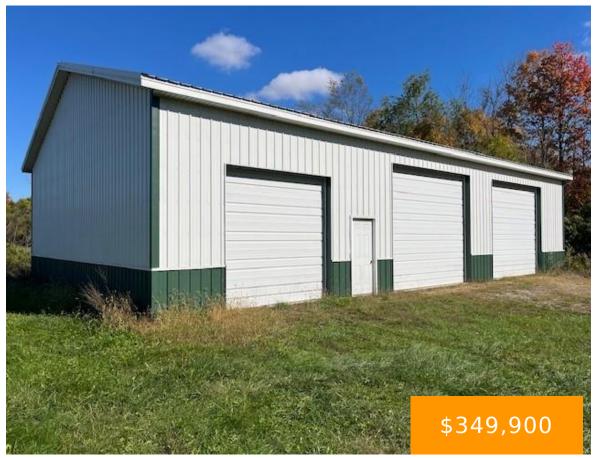

#### SONORA, ROAD, LEWISBURG, OH, 45338

https://www.flourishteam.com

Absolutley beautiful parcel of land with mature woods, open field, small orchard, great building sites, pond site all on a quiet country road.  $64\times40$  pole barn with concrete. This property is truly a rare find! A nature lovers dream abundant with wildlife!

## **Property Features**

Land Features: Wooded Outside Features: Barn, Barn

**Road Type:** paved **Timber:** yes