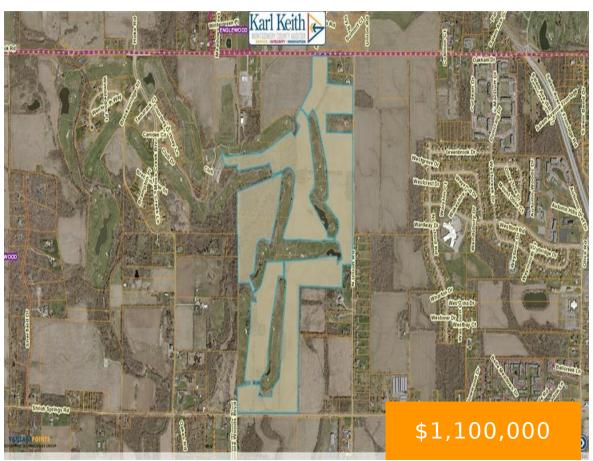

#### SHILOH SPRINGS ROAD CLAYTON OH 45315

https://www.flourishteam.com

Green field acreage. Parts of the property are currently being farmed. Some share crop income. Good location with access to Shiloh Spings, Westbrook and Union Roads. Property is adjacent to the Graywolf Golf Club. All serious offers considered. Property is being offered at \$1,230,000 or \$8,000 per acre.

# **Location Details**

County Or Parish: Montgomery

**Directions:** N Union Road to Shiloh Springs, proceed west on Shiloh Springs property is on the north side of Shiloh Springs