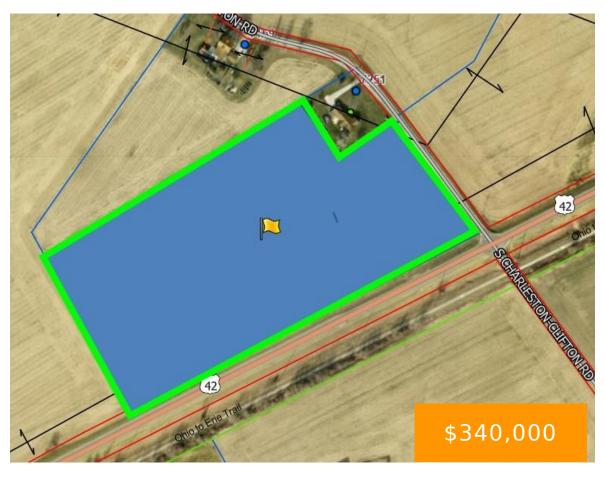

# S CHARLESTON-CLIFTON, ROAD, SOUTH CHARLESTON, OH, 45368

https://www.flourishteam.com

S Charleston-Clifton, Road, South Charleston, OH, 45368

17.7 acres of farmland located in Madison Township, Clark County, Ohio. With approximately 1,656 feet of road frontage, loads of opportunity await!!

#### **Location Details**

County Or Parish: Clark School District: Southeastern

**Directions:** State Route 41 to east on state route 42 to North **Zoning:** Agricultural

on S Charleston-Clifton Road Property on left

# **Property Details**

**Lot Dimensions:** 17.7 **Parcel Number:** 1601609000000022