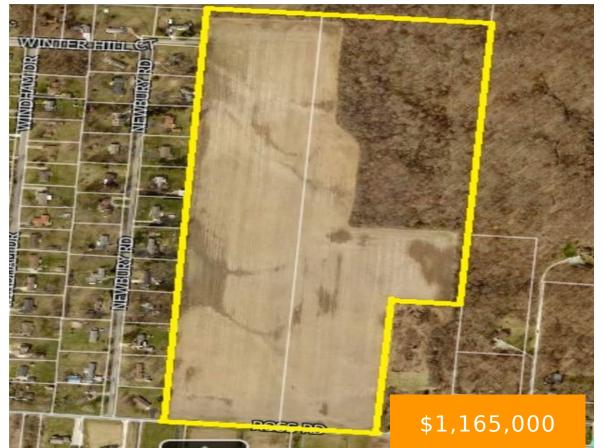

#### ROSS, ROAD, TIPP CITY, OH, 45371

https://www.flourishteam.com

Great location of this 68.57 acres farmland in Bethel township! The sale includes two tracts of land A01-077600 (30.21 ac) A01-077710 (38.36 ac). A majority of the land is tillable with 13.5 acres of woodlands. It's located 2 miles east of Charleston Falls, near Huber Heights shopping, and easy access to I-70. The land has [...]

### **Location Details**

**County Or Parish:** Miami

Directions: 1 Mile east of SR 202. Directly across the street from

5350 E Ross Rd.

School District: Bethel

**Zoning:** Agricultural