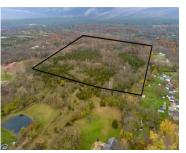

#### **ROBERTS, DRIVE, FRANKLIN, OH, 45005**

https://www.flourishteam.com

Rare opportunity to own over 50 wooded acres! Develop, farm, or keep all to yourself – the opportunities are endless! Public water available at the street. The property includes 4 parcels (3 located in Warren Co., 1 in Montgomery Co.). Warren Co: (421176001 .607 Acres, 421101004 36.038 Acres, & 422300002 3.676 Acres). Montgomery Co: (K45026080033 [...]

# **Property Details**

**Lot Dimensions:** 50.317 acres **Parcel Number:** 04211760010

**Subdivision Name:** Dearth **Aerial YN:** 1