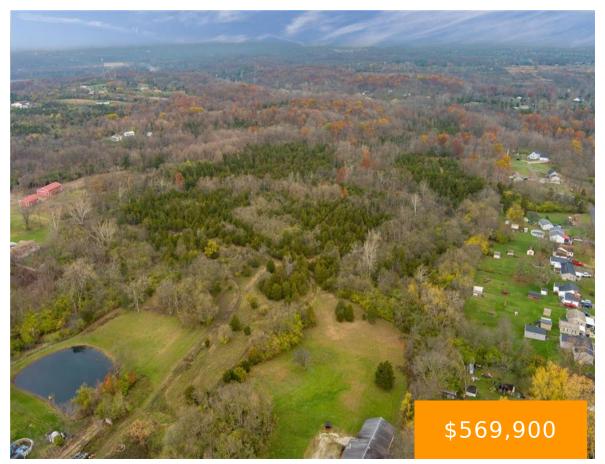

#### **ROBERTS, DRIVE, FRANKLIN, OH, 45005**

https://www.flourishteam.com

Rare opportunity to own over 50 wooded acres! Develop, farm, or keep all to yourself – the opportunities are endless! Public water available at the street. The property includes 4 parcels (3 located in Warren Co., 1 in Montgomery Co.). Warren Co: (421176001 .607 Acres, 421101004 36.038 Acres, & 422300002 3.676 Acres). Montgomery Co: (K45026080033 [...]

# **Property Details**

**Lot Dimensions:** 50.317 acres **Parcel Number:** 04211760010

**Subdivision Name:** Dearth **Aerial YN:** 1