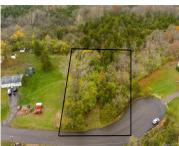

#### **ROBERTS, DRIVE, FRANKLIN, OH, 45005**

https://www.flourishteam.com

Rare opportunity to own over 50 wooded acres! Develop, farm, or keep all to yourself – the opportunities are endless! Public water available at the street. The property includes 4 parcels (3 located in Warren Co., 1 in Montgomery Co.). Warren Co: (421176001 .607 Acres, 421101004 36.038 Acres, & 422300002 3.676 Acres). Montgomery Co: (K45026080033 [...]

# **Property Details**

**Lot Dimensions:** 50.317 acres **Parcel Number:** 04211760010

**Subdivision Name:** Dearth **Aerial YN:** 1