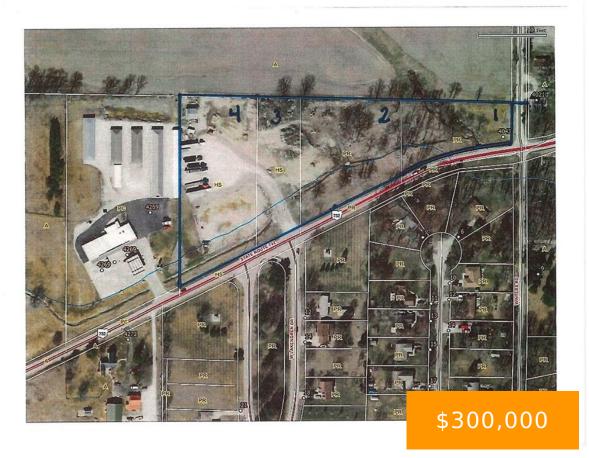

#### PARCEL 4 STATE ROUTE 732 EATON OH 45320

https://www.flourishteam.com

Parcel 4 State Route 732 Eaton OH 45320

Package deal is available with MLS #'s; 862988, 862986, 862985, 862975 for a total price of \$525,000.00

### **Location Details**

County Or Parish: Preble Directions: St Rt 732 School District: Eaton Zoning: Commercial

## **Property Details**

Lot Dimensions: 2.8120 Distressed Property: None Parcel Number: B02721830000004000 Transaction Type: Sale