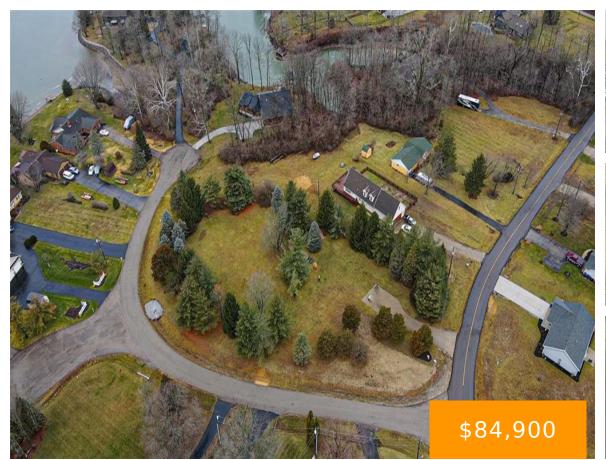

#### **OSLO COVE EATON OH 45320**

https://www.flourishteam.com

Rare Water Access Lot Opportunity! This .72 Acre lot is located at the corner of Oslo Cove and Lakengren Drive and is the perfect spot to build your dream home. It offers an amazing water view of Lake Lakengren and has a park-like setting. Site ready to include gravel driveway and culvert. This property [...]