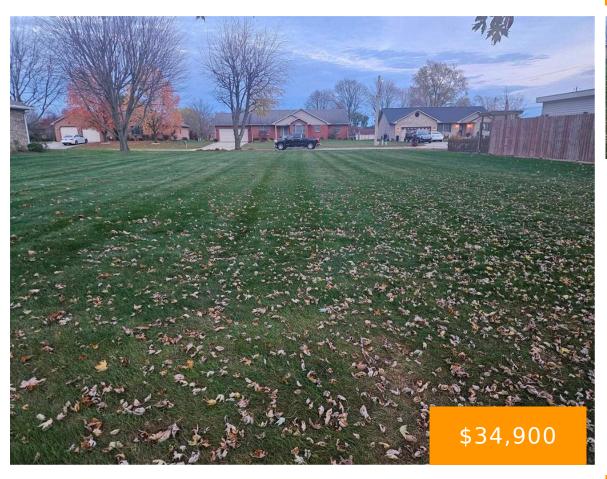

#### **ORCHARD, GREENVILLE, OH, 45331**

https://www.flourishteam.com

Lovely 82 X 127 building lot conveniently located in the city of Greenville. Call your builder to start building on this lot. Close to shopping, restaurants, YMCA.

## **Property Details**

Orchard, Greenville, OH, 45331 Lot Dimensions: 127 X 82 Aerial YN: 1 Transaction Type: Sale Parcel Number: F27221225030410102 Distressed Property: None