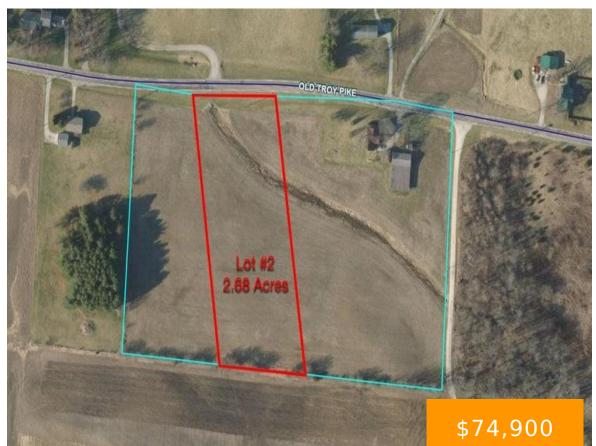

#### **OLD TROY, PIKE, SAINT PARIS, OH, 43072**

https://www.flourishteam.com

Nestled in the picturesque landscapes of Western Champaign County, this rural building lot offers approximately 2.68 rolling acres, providing an ideal canvas for your dream home. Located in Graham School District, the lot is situated on Old Troy Pike, between Vance Road and Kite Road, this location boasts tranquility and convenience in equal measure. Whether [...]

# **Rooms & Units Description**

**Unit Number:** Lot 2

# **Property Details**

**Lot Dimensions:** 2.68 Acres Parcel Number: G2107113300022002

**Distressed Property:** None Transaction Type: Sale