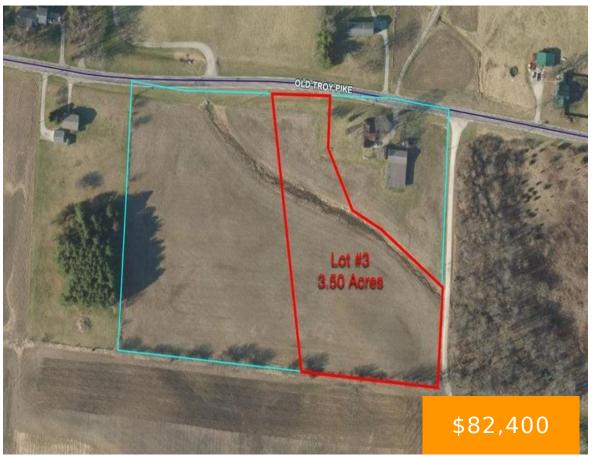

### OLD TROY, PIKE, SAINT PARIS, OH, 43072

https://www.flourishteam.com

Old Troy, Pike, Saint Paris, OH, 43072

Lit 8 35 Acros

Nestled in the picturesque landscapes of Western Champaign County, this rural building lot offers approximately 3.5 +/- rolling acres, providing an ideal canvas for your dream home. Located in Graham School District, the lot is situated on Old Troy Pike, between Vance Road and Kite Road, this location boasts tranquility and convenience in equal measure. [...]

### **Rooms & Units Description**

Unit Number: Lot 3

## **Property Details**

Lot Dimensions: 3.50 Acres Distressed Property: None Parcel Number: G2107113300022003 Transaction Type: Sale