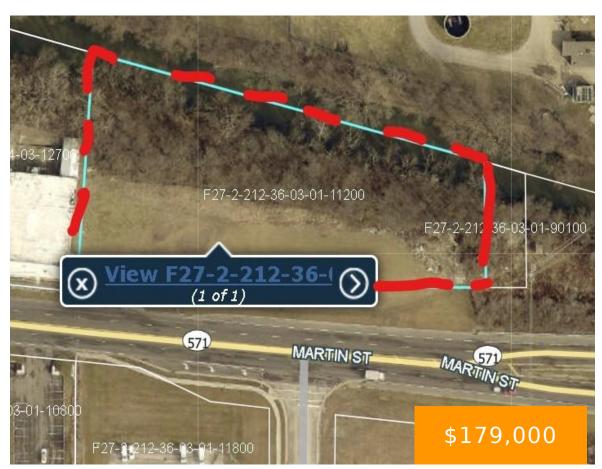

#### **Location Details**

County Or Parish: Darke

Directions: Rt 571 from West Milton enters Greenville on the east side. Rt 571 becomes Martin Street. Property is on the north side of the intersection of Martin St and Integrity Pl.

## **Property Details**

**Lot Dimensions:** irregular **Parcel Number:** F27-2-212-36-03-01-11200

## **Property Features**

**Road Type:** city street **Frontage:** 900 ft

Timber: no