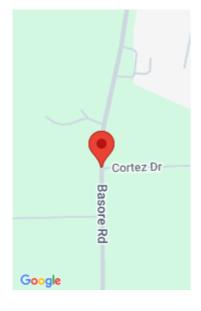

#### **Location Details**

County Or Parish: Montgomery School District: Trotwood-Madison

**Directions:** North Main To Shiloh Springs Rd, Turn Right **Zoning:** Residential

Onto Basore Rd, 1/2 Mile On Left.