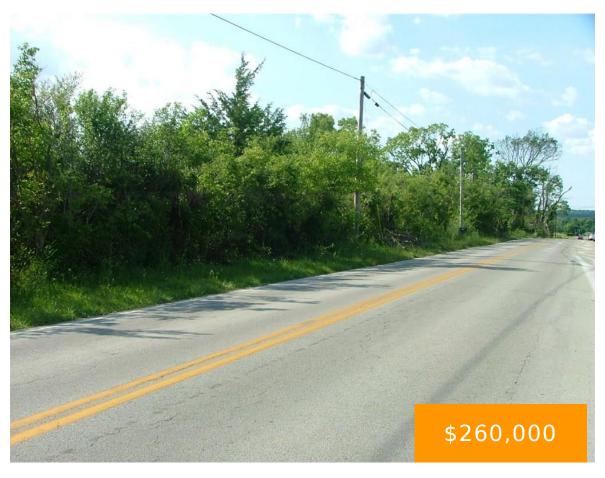

## **BASORE RD, TROTWOOD, OH 45426, USA**

https://www.flourishteam.com

Basore Rd, Trotwood, OH 45426, USA

Great Opportunity! Builders Or Developers, Dream That Fall Into Your Lap.. Acreage Over 15 Acres With 1038.5 Ft Of Road Frontage On Basore Rd. City Water And Sewer Available.

## **Property Features**

Land Features: Access Road Type: .

Frontage: 1038.5 Timber: .