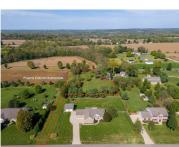

#### MUSIC, PLACE, LEBANON, OH, 45036

https://www.flourishteam.com

Nestled within the neighborhood of Fry Estates, this splendid 1.6-acre flag lot offers an unrivaled opportunity to build your dream home in an award-winning school district. This flat parcel of land ensures privacy as it is strategically located behind other residences in the community and surrounded by mature trees and vegetation, with access via a [...]

### **Location Details**

County Or Parish: Warren

**Directions:** Red Lion to Springboro Rd to Music Place, on the left. 20' area for driveway that goes to the lot and it sits behind 1126 Music Place.

**School District:** Springboro