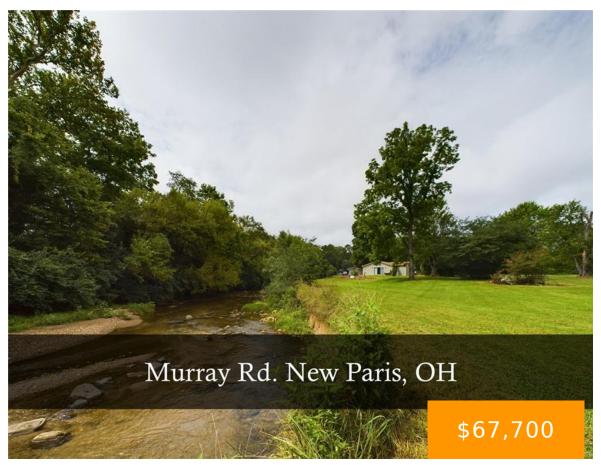

#### MURRAY, ROAD, NEW PARIS, OH, 45320

https://www.flourishteam.com

Are you in search of recreational land along the East Fork Whitewater River? Look no further than this stunning 16.327 acre property.

# **Property Features**

Land Features: Creek, Wooded Road Type: Paved

Timber: Yes