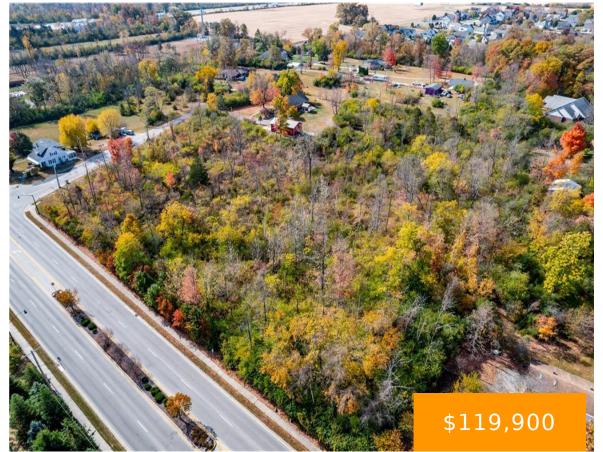

#### **MULBERRY & DIXIE CORNER VANDALIA OH 45377**

https://www.flourishteam.com

Here is your opportunity to own land in a prime location in Vandalia, with nearly 3.5 acres to make your own. Just a few minutes from the I-70/I-75 corridor and the Dayton International Airport, an ideal location for those who travel for work or pleasure. Zoned residential R1 with several different land uses (Please see [...]

## **Property Features**

Land Features: Access, Corner Lot, Wooded Road Type: Public

Frontage: 423 Timber: Unknown