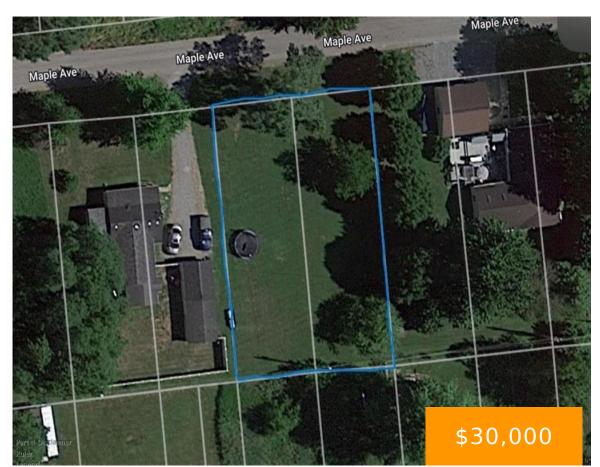

#### MAPLE, AVENUE, BELLE CENTER, OH, 43310

https://www.flourishteam.com

Residential lot includes two parcels. 38-006-11-04-005-000 & 38-006-11-04-004-000. Upper Scioto Valley school district. Build your dream home near Indian Lake! Property will need a well and septic system. Both parcels together are approx, .34 acres, 98' frontage X 148'

### **Property Details**

Lot Dimensions: 98' X 148' Parcel Number: 380061104005000

**Subdivision Name:** Indian Lake Shore # 1

**Distressed Property: None** 

Transaction Type: Sale

# **Property Features**

Land Features: Access Road Type: Paved

Frontage: 98' Timber: yes