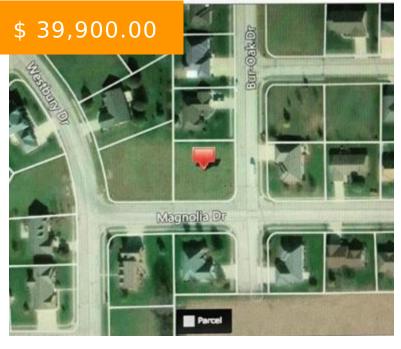

# MAGNOLIA DR, GREENVILLE, OH 45331, USA

https://www.flourishteam.com

Magnolia Dr, Greenville, OH 45331, USA

Looking to build? Come and see our land lots!

- Single Family Lot
- Land
- Active

#### **LOCATION DETAILS**

County Or Parish: Darke School District: Greenville

Directions: Take St Rte 49 or 118 N out of

Greenville to Westbury

#### **PROPERTY DETAILS**

**Subdivision Name:** Meadowgreen Sub **Aerial YN:** 1

Distressed Property: None Transaction Type: Sale