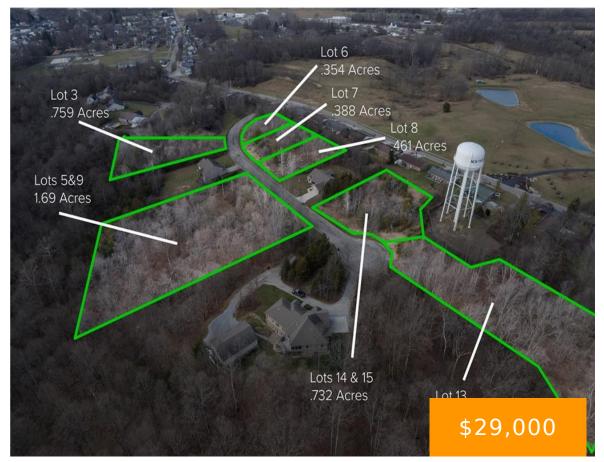

#### **LOT 8 RIDGEVIEW DRIVE NEW PARIS OH 45347**

https://www.flourishteam.com

Relax and enjoy small town living with all the amenities of city life. When you leave the workplace you know you're going home to a beautiful house nestled in the woods. Watch the deer from your porch or deck and take a walk in the woods that surround you. Have a cup of coffee, throw [...]

#### **Location Details**

County Or Parish: Preble School District: National Trail

**Directions:** SR 320 into New Paris, Rt or East on Cherry, Lt on **Zoning:** Residential

N Spring, Rt on Hawley Mills, Rt on Ridgeview

# **Property Details**

Subdivision Name: Cardinal Hill Distressed Property: None

**Transaction Type:** Sale