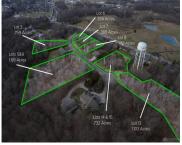

#### **LOT 8 RIDGEVIEW DRIVE NEW PARIS OH 45347**

https://www.flourishteam.com

Relax and enjoy small town living with all the amenities of city life. When you leave the workplace you know you're going home to a beautiful house nestled in the woods. Watch the deer from your porch or deck and take a walk in the woods that surround you. Have a cup of coffee, throw [...]

#### **Location Details**

County Or Parish: Preble School District: National Trail

**Directions:** SR 320 into New Paris, Rt or East on Cherry, Lt on **Zoning:** Residential

N Spring, Rt on Hawley Mills, Rt on Ridgeview

# **Property Details**

Subdivision Name: Cardinal Hill Distressed Property: None

**Transaction Type:** Sale