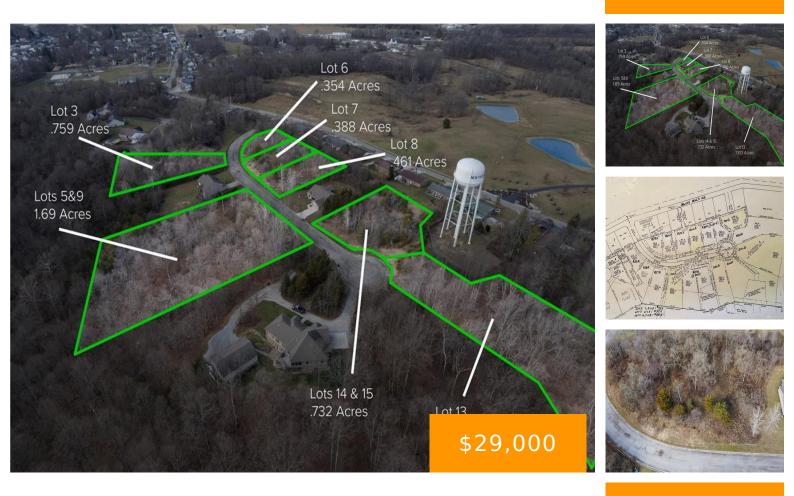

#### LOT 7, RIDGEVIEW, DRIVE, NEW PARIS, OH, 45347

https://www.flourishteam.com

Lot 7, Ridgeview, Drive, New Paris, OH, 45347

Relax and enjoy small town living with all the amenities of city life. When you leave the workplace you know you're going home to a beautiful house nestled in the woods. Watch the deer from your porch or deck and take a walk in the woods that surround you. Have a cup of coffee with [...]

### **Property Details**

Lot Dimensions: 0.388 Subdivision Name: Cardinal Hill Transaction Type: Sale Parcel Number: G23001403200016000
Distressed Property: None