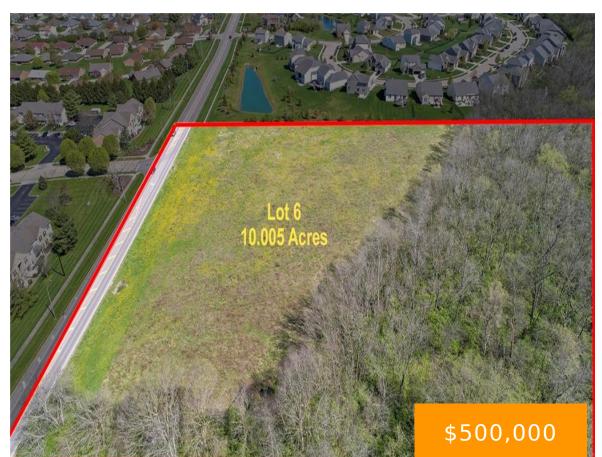

#### **LOT 6 TREBEIN ROAD FAIRBORN OH 45324**

https://www.flourishteam.com

Desirable 10 acre lot that is shovel ready. Private, but 3-5 minutes away from Kroger, Menards and I 675. The property is in the City of Fairborn. It is zoned PUD, but could be open to other possibilities. There is a creek that runs north to south toward the rear of the property. Line drawings [...]