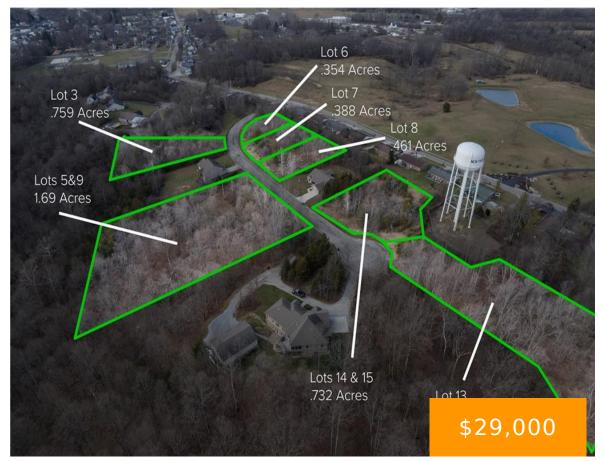

https://www.flourishteam.com

Lot 6, Ridgeview, Drive, New Paris, OH, 45347

Relax and enjoy small town living with all the amenities of city life. When you leave the workplace you know you're going home to a beautiful house nestled in the woods. Watch the deer from your porch or deck and take a walk in the woods that surround you. Have a cup of coffee with [...]

#### **Property Details**

**Lot Dimensions:** 0.354 **Parcel Number:** G23001403200017000

Subdivision Name: Cardinal Hill Distressed Property: None

Transaction Type: Sale