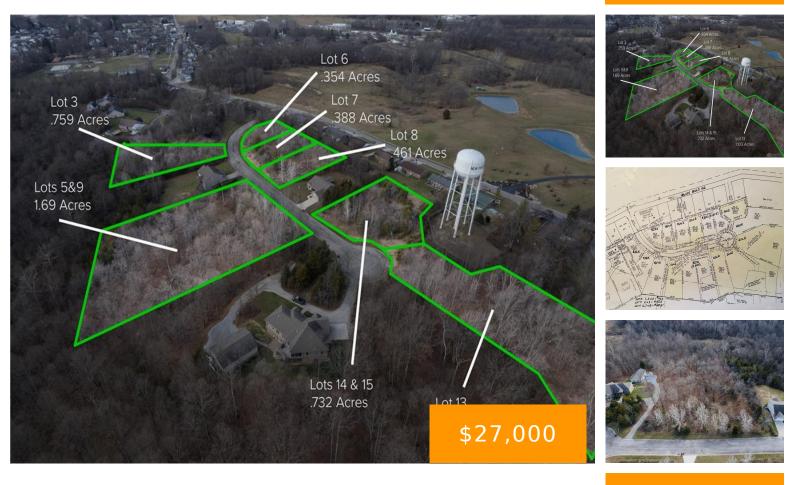

# LOT 5 & LOT 9 RIDGEVIEW DRIVE NEW PARIS OH 45347

https://www.flourishteam.com

Lot 5 & Lot 9 Ridgeview Drive New Paris OH 45347

Relax and enjoy small town living with all the amenities of city life. When you leave the workplace you know you're going home to a beautiful house nestled in the woods. Watch the deer from your porch or deck and take a walk in the woods that surround you. Have a cup of coffee, throw [...]

# **Property Details**

Lot Dimensions: 0.767 Subdivision Name: Cardinal Hill Transaction Type: Sale Parcel Number: G23001403200005000 Distressed Property: None