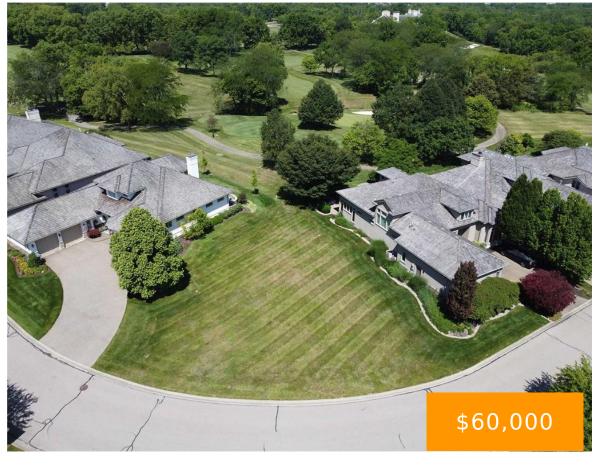

# LOT 5 GOVERNORS CLUB DR BEAVERCREEK TOWNSHIP OH 45385

https://www.flourishteam.com

Lot 5 GOVERNORS CLUB DR Beavercreek Township OH 45385

Situated between holes 10 and 17 at Country Club of the North, an acclaimed Jack Nicklaus Signature Design golf course, you will find the perfect slice of Golf Course property to build your dream home! This corner lot on Governors Club Drive provides the perfect views of Golf Course living and is one of the [...]