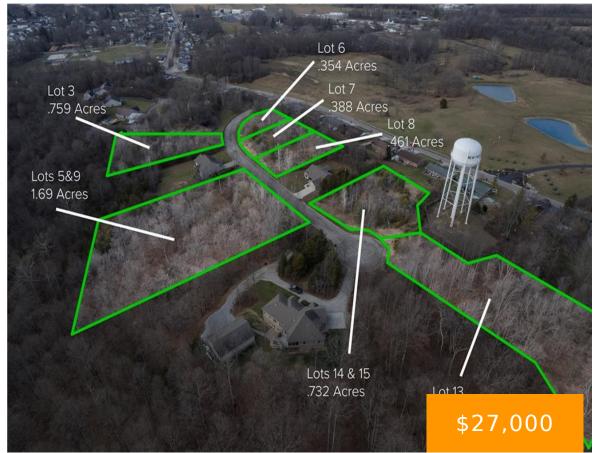

#### LOT 3, RIDGEVIEW, DRIVE, NEW PARIS, OH, 45347

https://www.flourishteam.com

Relax and enjoy small town living with all the amenities of city life. When you leave the workplace you know you're going home to a beautiful house nestled in the woods. Watch the deer from your porch or deck and take a walk in the woods that surround you. Have a cup of coffee, throw [...]