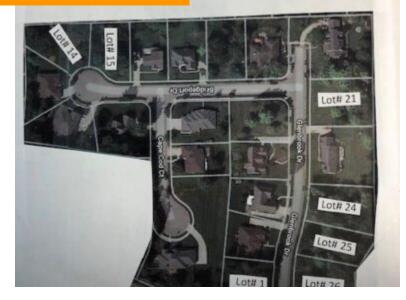

# \$ 26,000.00

Established Neighborhood of Custom Homes with tree lined streets. Build your new home here! Beautiful Lots

- Single Family Lot
- Land
- Active

#### **BASIC FACTS**

**Date added:** 11/04/21 **Post Updated:** 2021-11-04 11:26:30

**Type:** Single Family Lot **Status:** Active

**Acres:** 0.4200 **Lot size:** 18295 sq ft

**MLS #:** 818143 **Listing Contract Date:** 2020-06-12

## **LOCATION DETAILS**

County Or Parish: Montgomery School District: Dayton

**Directions:** Free Pike to England to right on **Zoning:** Residential

Glenbrook

#### **PROPERTY DETAILS**

Lot Dimensions: 0.42 Parcel Number: R72 17723 0014

Subdivision Name: New England Woods Distressed Property: None

Transaction Type: Sale

#### **PROPERTY FEATURES**

Land Features: Corner Lot Road Type: paved

Frontage: 110 Timber: no