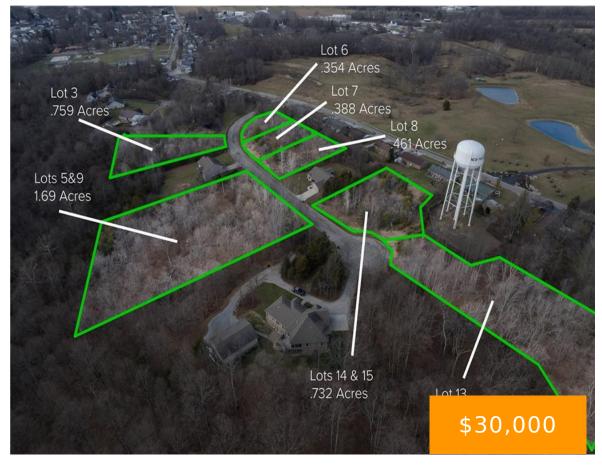

## LOT 14 & LOT 15, RIDGEVIEW, DRIVE, NEW PARIS, OH, 45347

https://www.flourishteam.com

Lot 14 & Lot 15, Ridgeview, Drive, New Paris, OH, 45347

Relax and enjoy small town living with all the amenities of city life. When you leave the workplace you know you're going home to a beautiful house nestled in the woods. Watch the deer from your porch or deck and take a walk in the woods that surround you. Have a cup of coffee with [...]

## **Property Details**

Subdivision Name: Cardinal Hill Distressed Property: None

**Transaction Type:** Sale

**Property Features** 

Utilities: Utilities at Street Road Type: .

Frontage: . Timber: .

**Miscellaneous** 