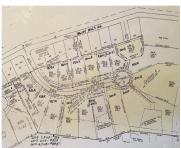

#### **Location Details**

County Or Parish: Preble School District: National Trail

**Directions:** SR 320 into New Paris, Rt or East on Cherry, Lt on **Zoning:** Residential

N Spring, Rt on Hawley Mills, Rt on Ridgeview

### **Property Details**

Subdivision Name: Cardinal Hill Distressed Property: None

**Transaction Type:** Sale