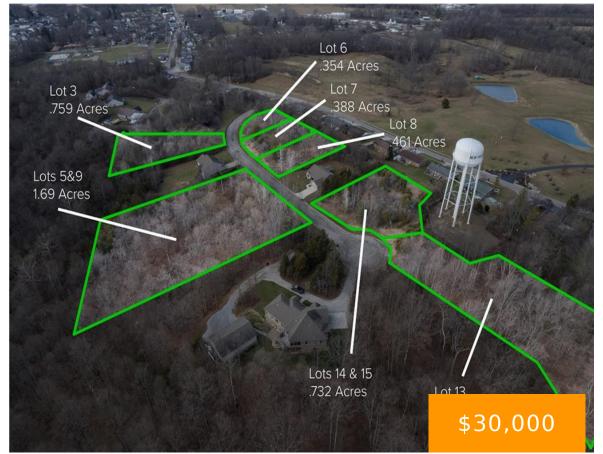

#### LOT 13, RIDGEVIEW, DRIVE, NEW PARIS, OH, 45347

https://www.flourishteam.com

Relax and enjoy small town living with all the amenities of city life. When you leave the workplace you know you're going home to a beautiful house nestled in the woods. Watch the deer from your porch or deck and take a walk in the woods that surround you. Have a cup of coffee with [...]

#### **Location Details**

County Or Parish: Preble School District: National Trail

**Directions:** SR 320 into New Paris, Rt or East on Cherry, Lt on **Zoning:** Residential

N Spring, Rt on Hawley Mills, Rt on Ridgeview

### **Property Details**

Subdivision Name: Cardinal Hill Distressed Property: None

**Transaction Type:** Sale