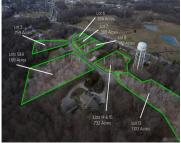

#### LOT 13, RIDGEVIEW, DRIVE, NEW PARIS, OH, 45347

https://www.flourishteam.com

Relax and enjoy small town living with all the amenities of city life. When you leave the workplace you know you're going home to a beautiful house nestled in the woods. Watch the deer from your porch or deck and take a walk in the woods that surround you. Have a cup of coffee with [...]

#### **Location Details**

County Or Parish: Preble School District: National Trail

**Directions:** SR 320 into New Paris, Rt or East on Cherry, Lt on **Zoning:** Residential

N Spring, Rt on Hawley Mills, Rt on Ridgeview

### **Property Details**

Subdivision Name: Cardinal Hill Distressed Property: None

**Transaction Type:** Sale