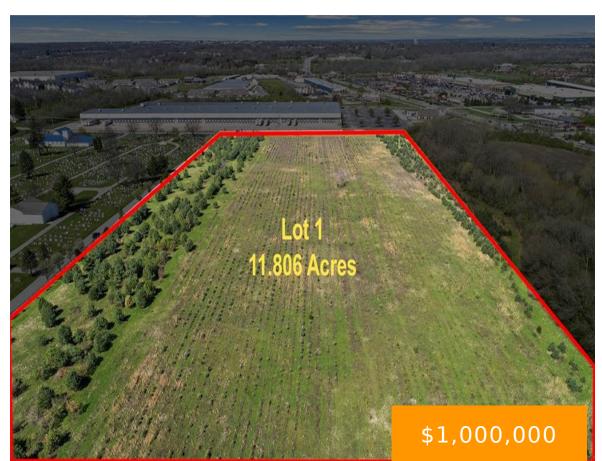

#### LOT 1 TREBEIN RD. BATH TWP OH 45385

https://www.flourishteam.com

Fantastic opportunity to own 11.8 acres on Trebein Rd. directly across from the north end of the truck terminal. The current zoning is A1, but possible uses may include Light Industrial among others. Great interstate access; 3-5 minutes from I-675 exit 20. Line drawings for representative purposes only.

### **Location Details**

County Or Parish: Greene

**Directions:** From exit 20 off 675 go east on Dayton Yellow Springs Rd. At the red light at Trebein Rd., turn right to head south. Property will be on your left across from the truck terminal. The lot has a large stand of pine trees on it.