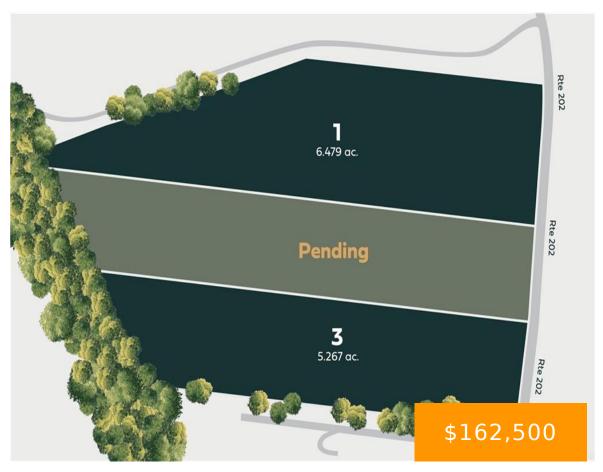

#### LOT 1, STATE ROUTE 202, TIPP CITY, OH, 45371

https://www.flourishteam.com

Single Family Lot

• Land

Active

Discover your dream building lot in the serene and expansive Charleston West, a premier country development poised at the idyllic crossroads of Northeast Dayton and Southeast Tipp City in Miami County, OH. Presenting Lot 1, this impressive 6.479-acre canvas awaits your custom-built masterpiece, nestled within the reputable Bethel School District. Embrace the peace and privacy [...]