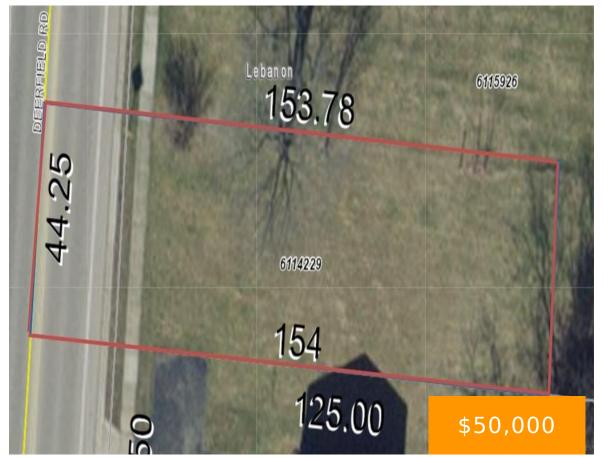

#### **LOT 1 DEERFIELD ROAD LEBANON OH 45036**

https://www.flourishteam.com

Single family building lot. Utilities available at street. Great location! Lebanon Schools! Property is agent owned.

- Single Family Lot
- Land
- Active

### **Property Details**

**Lot Dimensions:** of record **Parcel Number:** 1334151002