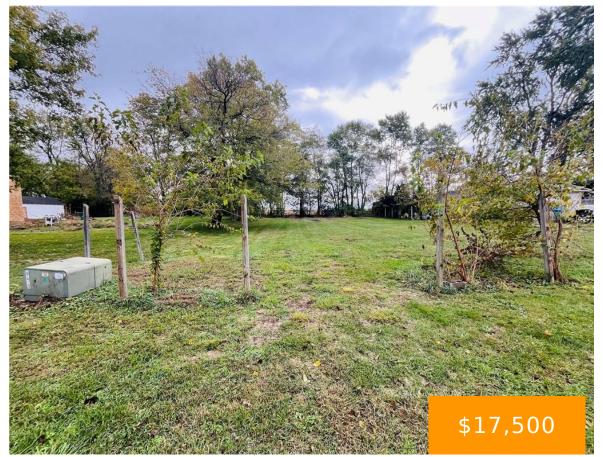

#### LONG, STREET, BOWERSVILLE VLG, OH, 45335

https://www.flourishteam.com

This is the lot you have been waiting for! This beautiful piece of land is located in the small village of Bowersville, just 15 minutes from the new Honda Battery plant in Jeffersonville. Here you can bring a manufactured home or build your own! Village water is available at the street.

# **Property Features**

Land Features: Access Utilities: Utilities at Street

**Road Type:** Paved Village **Frontage:** 75

Timber: Some