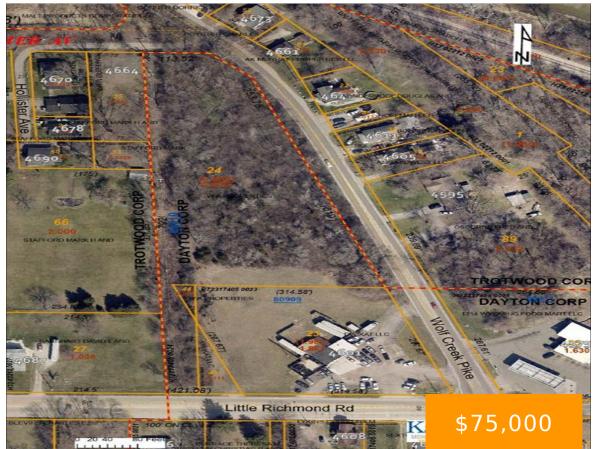

#### LITTLE RICHMOND, ROAD, DAYTON, OH, 45417

https://www.flourishteam.com

Close to 3 acres of land consisting of two parcels R72317405 0024 and R72317405 0044. The land is zoned mixed use/transitional. Lots of potential with this land. Close to highway access too. Land is wooded but not heavily. There is sewer and water access at the street.

#### **Location Details**

**County Or Parish:** School District: Trotwood-Madison

Montgomery

**Directions:** Wolf Creek to West **Zoning:** Residential, Agricultural, Business, Commercial, Multiple

on Little Richmond

### **Property Details**

**Lot Dimensions:** of record **Parcel Number:** R72317405 0024

Aerial YN: 1

**Transaction Type:** Sale

**Distressed Property:** None

# **Property Features**

Land Features: Access Utilities: Utilities at Street

Road Type: Public Timber: Yes