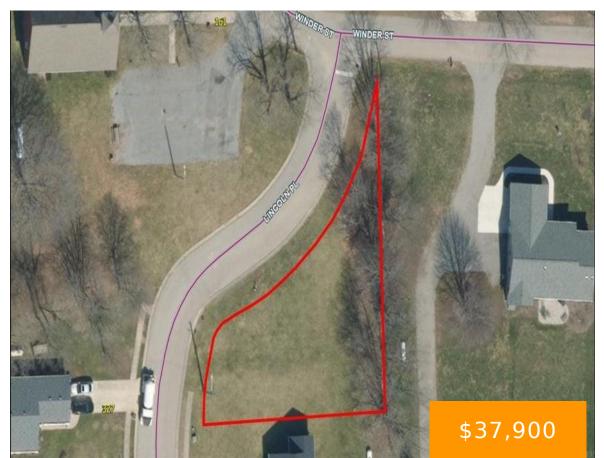

#### **LINCOLN PLACE NORTH LEWISBURG OH 43060**

https://www.flourishteam.com

Located in the Village of North Lewisburg, this building lot resides in an already established subdivision, promising a serene rural community setting. Situated in the Northeast corner of Champaign County, mere minutes away from the Logan County and Union County borders, this location provides unparalleled convenience. For commuters, the proximity to major destinations is a [...]

#### **Location Details**

County Or Parish: Champaign School District: Triad

**Zoning:** Residential

**Directions:** Take State Route 245 (Maple Street) into North Lewisburg

to North on Sycamore Street (State Route 559) to West on Winder

Street to Lincoln Place