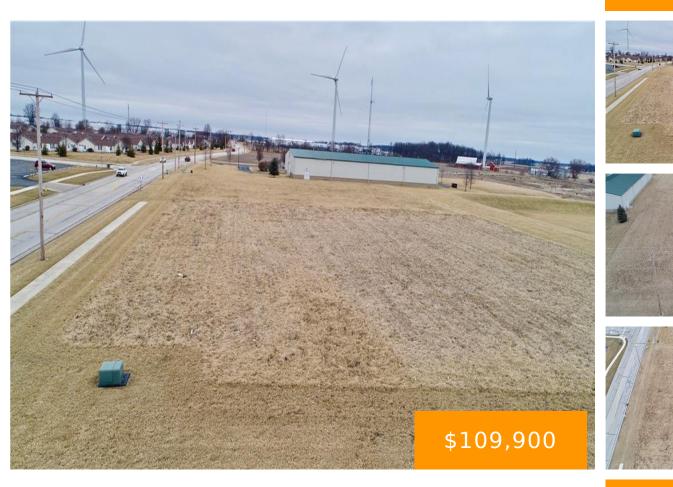

#### **KITCHENAID WAY GREENVILLE OH 45331**

https://www.flourishteam.com

Kitchenaid Way Greenville OH 45331

PRIME LOCATION! This is the perfect lot to build your new building on that can host a wide variety of uses from retail stores, food related businesses, restaurants, barber and beauty salons and personal services. Zoning is GB and follows everything allowed in NB District as well.

#### **Location Details**

County Or Parish: Darke Directions: Russ Rd to Kitchen Aid Way School District: Greenville Zoning: Commercial

#### **Property Details**

Lot Dimensions: 197x200 Aerial YN: 1 Transaction Type: Sale