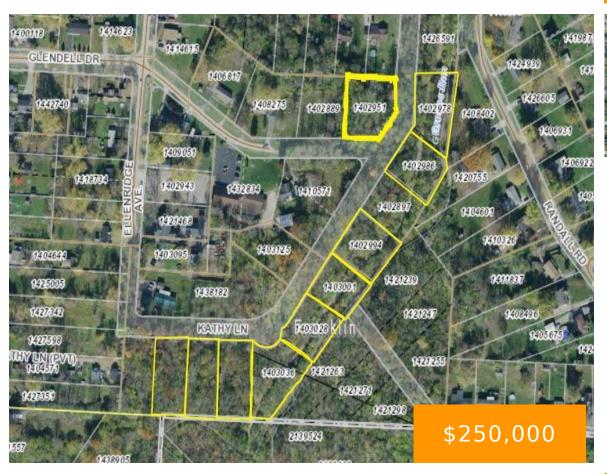

### **KATHY LANE FRANKLIN TWP OH 45005**

https://www.flourishteam.com

Great development opportunity! Great Location! 6-9 acres subject to survey located in Franklin Township! Water and sewer available. Part of acreage is located in the flood plain. Auditor does not show accurate acreage. Please see agent remarks for list of all parcel ID's.

# Location Details

County Or Parish: Warren Directions: From 75 take 123 then left on Union, Left on Kathy School District: Franklin Zoning: Residential

#### Kathy Lane Franklin Twp OH 45005

Lot Dimensions: of record Subdivision Name: Glendell Add2 Transaction Type: Sale

Parcel Number: 0431451007 Distressed Property: None