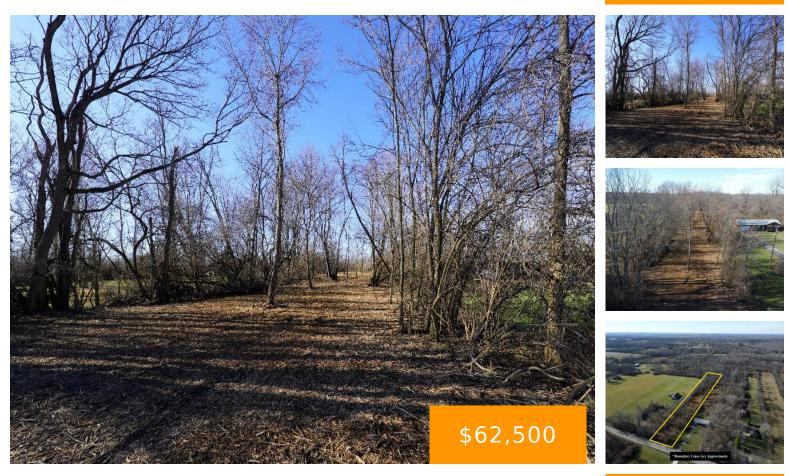

#### **INFIRMARY, ROAD, DAYTON, OH, 45417**

https://www.flourishteam.com

This 2.5 acre cleared lot in Jefferson Township is ready for you to bring your builder and design your dream oasis. The lot has been cleared and we've kept some of the more mature timber on the property and overgrowth on the boundaries with privacy and future landscape design in mind. Soil tests were conducted [...]