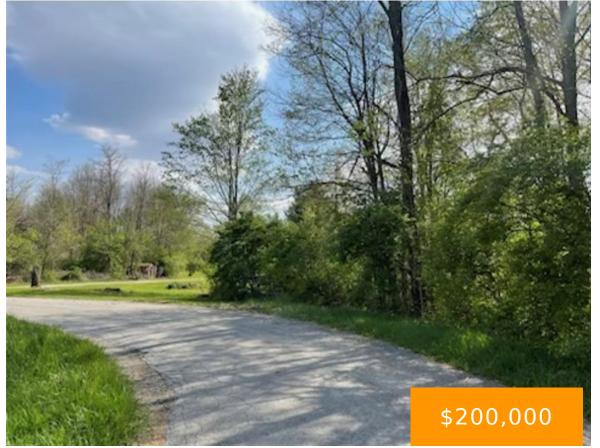

#### HICKMAN, ROAD, XENIA, OH, 45385

https://www.flourishteam.com

 $9 \ \text{acre lot} + 2 \ \text{acre lot located in Xenia Township behind Central State}$  University. Zoning Dept has confirmed the property cannot be subdivided since the road footage is not at least 300 feet. Access to the 9 acres is through the 2 acre parcel

### **Property Features**

Land Features: Wooded Road Type: Country

Frontage: Unknown Timber: Yes