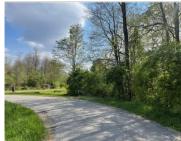

#### **HICKMAN ROAD XENIA OH 45385**

https://www.flourishteam.com

9 acre lot + 2 acre lot located in Xenia Township behind Central State University. Zoning Dept has confirmed the property cannot be subdivided since the road footage is not at least 300 feet. Access to the 9 acres is through the 2 acre parcel

## **Property Features**

Land Features: Wooded Road Type: Country

Frontage: Unknown Timber: Yes