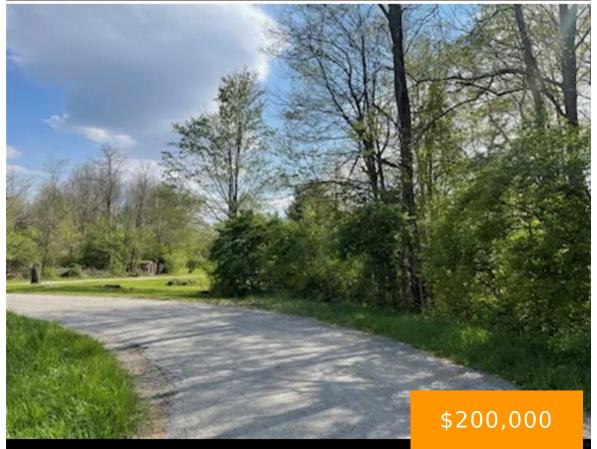

#### **HICKMAN ROAD XENIA OH 45385**

https://www.flourishteam.com

9 acre lot + 2 acre lot located in Xenia Township behind Central State University. Zoning Dept has confirmed the property cannot be subdivided since the road footage is not at least 300 feet. Access to the 9 acres is through the 2 acre parcel

## **Property Features**

Land Features: Wooded Road Type: Country

Frontage: Unknown Timber: Yes