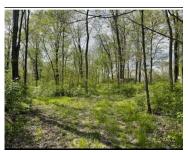

#### **HICKMAN ROAD XENIA OH 45385**

https://www.flourishteam.com

9 acre lot + 2 acre lot located in Xenia Township behind Central State University. Zoning Dept has confirmed the property cannot be subdivided since the road footage is not at least 300 feet. Access to the 9 acres is through the 2 acre parcel

## **Property Features**

Land Features: Wooded Road Type: Country

Frontage: Unknown Timber: Yes